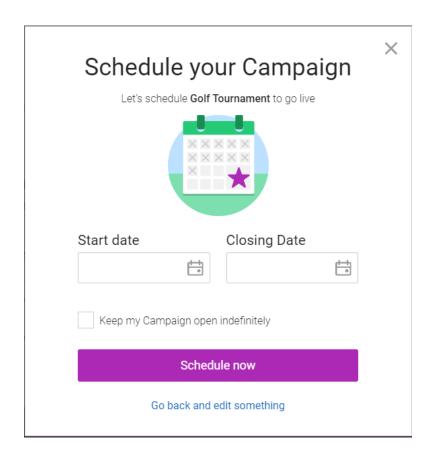

- Schedule or publish
  - Your campaign will have a unique URL: justgiving.com/campaign/
    - You will provide the rest of the URL in the underlined section above
    - Create a URL that is short, unique, and memorable
    - If the URL is already in use, the Foundation will ask you for a new URL
  - Let us know the start date of your campaign and the end date (optional) so that we can schedule it
    - You can also choose to keep your campaign open indefinitely
  - o Below are screenshots of the information required for this section: