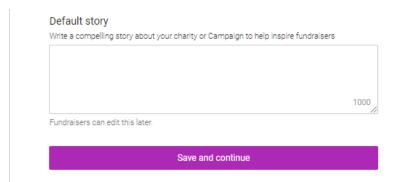

o Below are screenshots of the information required for this section:

- Fundraising Pages Content: define default content and targets for fundraisers' pages fundraisers for your campaign will be able to change any of these defaults
  - Default page title optional (Max 255 characters)
  - Default target optinal
  - Default cover photo
  - Cover photo
    - Format: tif, png, jpg
    - 16:9 ratio
    - Minimum 415px x 235px
      - Actual displayed size is 815px x 460px
    - Max size: 4MB
  - Default story (Max 1,000 characters)
  - o Below are screenshots of the information required for this section: