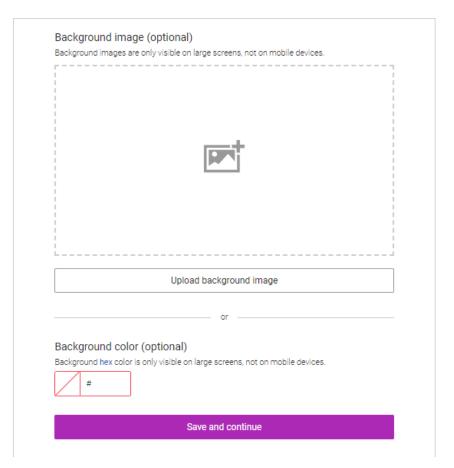

Thank you for your support!

o Below are screenshots of the information required for this section:

- Campaign Branding logos, colors and background
  - Header Logo
    - Current default is the Foundation logo
    - Logo may be changed to your department/college logo + the Foundation logo
    - File formats: gif, png, jpg
    - Max size: 3MB
    - Actual image displayed is 110px x 35px
  - Campaign logo: you may add a logo specific to your campaign. It may be your department or college logo
    - Square is best
    - Minimum 50px x 50px
      - Actual image displayed is 92px x 92px
    - Max size: 4MB
    - File formats: gif, png, jpg
  - Color settings for your campaign totals, donate buttons, and amounts raised and donated
    - Default color is: Hex #2E1C57
  - Background (only visible on large screens, not on mobile devices)
    - You can choose an (optional) image or a color
      - Image
        - o File format: gif, png, jpg
        - o Minimum dimensions: 1600px x 1200px
          - Image will be resized to 2000px x 2000px
        - o Max size: 4MB
      - Color please provide a hex color

o Below are screenshots of the information required for this section:

- Campaign Landing page
  - Cover photo
    - Format: tif, png, jpg
    - 16:9 ratio
    - Minimum 415px x 235px
      - Actual displayed size is 815px x 460px
    - Max size: 4MB
    - Story
      - May be edited later
      - May include pictures, videos (YouTube link), quotes, and links
      - Max 2,000 characters
  - Campaign gallery (optional) supporting images
    - Max size: 800px x 600px and no larger than 4MB