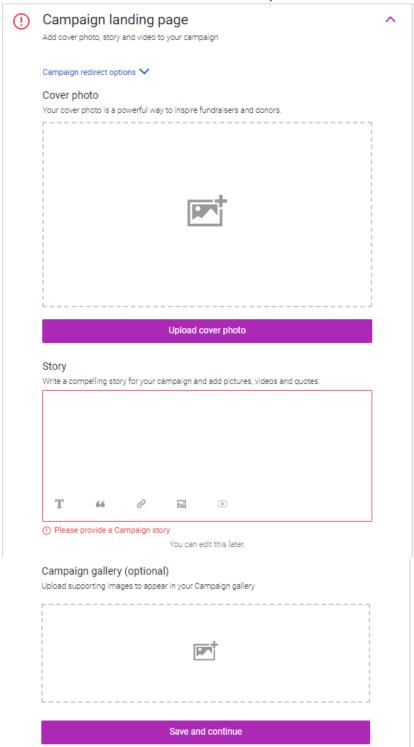

o Below are screenshots of the information required for this section:

- Campaign Landing page
  - Cover photo
    - Format: tif, png, jpg
    - 16:9 ratio
    - Minimum 415px x 235px
      - Actual displayed size is 815px x 460px
    - Max size: 4MB
    - Story
      - May be edited later
      - May include pictures, videos (YouTube link), quotes, and links
      - Max 2,000 characters
  - Campaign gallery (optional) supporting images
    - Max size: 800px x 600px and no larger than 4MB

o Below are screenshots of the information required for this section:

- Fundraising Pages Content: define default content and targets for fundraisers' pages fundraisers for your campaign will be able to change any of these defaults
  - Default page title optional (Max 255 characters)
  - Default target optinal
  - Default cover photo
  - Cover photo
    - Format: tif, png, jpg
    - 16:9 ratio
    - Minimum 415px x 235px
      - Actual displayed size is 815px x 460px
    - Max size: 4MB
  - Default story (Max 1,000 characters)
  - o Below are screenshots of the information required for this section: