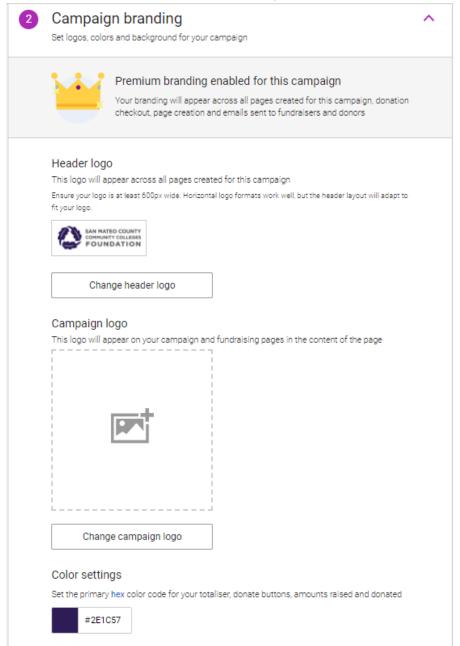

Thank you for your support!

o Below are screenshots of the information required for this section:

- Campaign Branding logos, colors and background
  - Header Logo
    - Current default is the Foundation logo
    - Logo may be changed to your department/college logo + the Foundation logo
    - File formats: gif, png, jpg
    - Max size: 3MB
    - Actual image displayed is 110px x 35px
  - Campaign logo: you may add a logo specific to your campaign. It may be your department or college logo
    - Square is best
    - Minimum 50px x 50px
      - Actual image displayed is 92px x 92px
    - Max size: 4MB
    - File formats: gif, png, jpg
  - Color settings for your campaign totals, donate buttons, and amounts raised and donated
    - Default color is: Hex #2E1C57
  - Background (only visible on large screens, not on mobile devices)
    - You can choose an (optional) image or a color
      - Image
        - o File format: gif, png, jpg
        - o Minimum dimensions: 1600px x 1200px
          - Image will be resized to 2000px x 2000px
        - o Max size: 4MB
      - Color please provide a hex color

o Below are screenshots of the information required for this section:

- Campaign Landing page
  - Cover photo
    - Format: tif, png, jpg
    - 16:9 ratio
    - Minimum 415px x 235px
      - Actual displayed size is 815px x 460px
    - Max size: 4MB
    - Story
      - May be edited later
      - May include pictures, videos (YouTube link), quotes, and links
      - Max 2,000 characters
  - Campaign gallery (optional) supporting images
    - Max size: 800px x 600px and no larger than 4MB