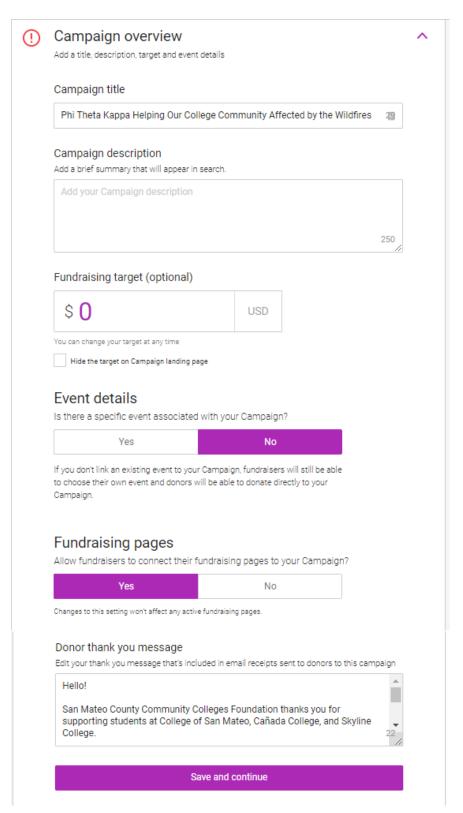

## Online Fundraising Collaborations: Processes and How-To for Peer to Peer Fundraising

- Peer-to-Peer Fundraising with Blackbaud's JustGiving platform (please allow two weeks for the entire process)
  - Below is a list of sections required to set up a JustGiving campaign; please provide the elements listed below for each section of your JustGiving campaign
    - o Graphics should be provided at the correct sizes listed below, ready for upload
    - The Foundation reserves the right to edit any copy provided you will have the opportunity to review any copy that is edited
  - Campaign Overview:
    - Campaign Title: Max 100 characters
    - Campaign Description (a brief summary that will appear in search): Max 250 characters
    - Fundraising Target optional (target may be hidden, if you choose)
    - Event Details if your campaign is associated with an event (see details below)
    - Fundraising Pages would you like to allow fundraisers to connect their fundraising pages to your campaign (we recommend a default of "yes")
    - Donor Thank You Message: Max 500 characters the Foundation has the following default message; you may use the default or create your own:

Hello!

San Mateo County Community Colleges Foundation thanks you for supporting students at Cañada College, College of San Mateo, and Skyline College.

The mission of the Foundation is to make sure that quality, affordable higher education is available to every member of our community. We provide funds to meet the most critical needs of students as they prepare for careers, transfer to four-year universities, and pursue lifelong learning goals.

Thank you for your support!

o Below are screenshots of the information required for this section:

- Campaign Branding logos, colors and background
  - Header Logo
    - Current default is the Foundation logo
    - Logo may be changed to your department/college logo + the Foundation logo
    - File formats: gif, png, jpg
    - Max size: 3MB
    - Actual image displayed is 110px x 35px
  - Campaign logo: you may add a logo specific to your campaign. It may be your department or college logo
    - Square is best
    - Minimum 50px x 50px
      - Actual image displayed is 92px x 92px
    - Max size: 4MB
    - File formats: gif, png, jpg
  - Color settings for your campaign totals, donate buttons, and amounts raised and donated
    - Default color is: Hex #2E1C57
  - Background (only visible on large screens, not on mobile devices)
    - You can choose an (optional) image or a color
      - Image
        - o File format: gif, png, jpg
        - o Minimum dimensions: 1600px x 1200px
          - Image will be resized to 2000px x 2000px
        - o Max size: 4MB
      - Color please provide a hex color