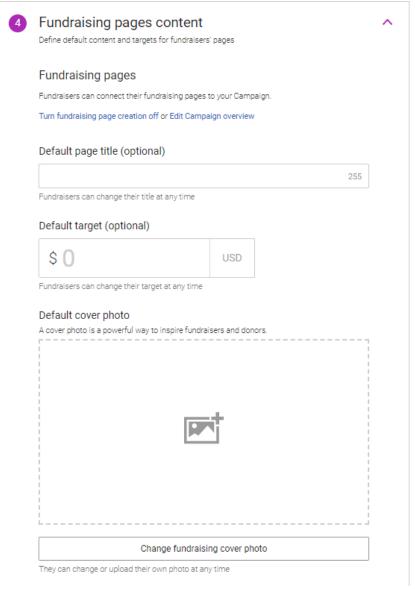

o Below are screenshots of the information required for this section:

- Fundraising Pages Content: define default content and targets for fundraisers' pages fundraisers for your campaign will be able to change any of these defaults
  - Default page title optional (Max 255 characters)
  - Default target optinal
  - Default cover photo
  - Cover photo
    - Format: tif, png, jpg
    - 16:9 ratio
    - Minimum 415px x 235px
      - Actual displayed size is 815px x 460px
    - Max size: 4MB
  - Default story (Max 1,000 characters)
  - o Below are screenshots of the information required for this section: