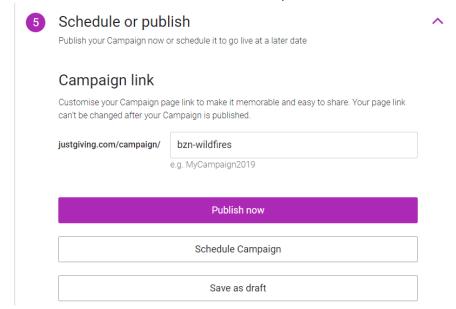

- Schedule or publish
  - Your campaign will have a unique URL: justgiving.com/campaign/
    - You will provide the rest of the URL in the underlined section above
    - Create a URL that is short, unique, and memorable
    - If the URL is already in use, the Foundation will ask you for a new URL
  - Let us know the start date of your campaign and the end date (optional) so that we can schedule it
    - You can also choose to keep your campaign open indefinitely
  - o Below are screenshots of the information required for this section: